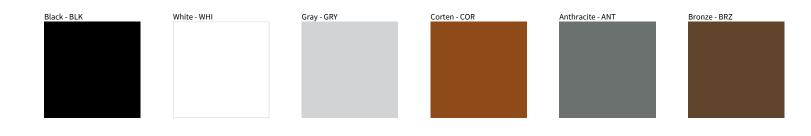

## STANDARD MENHIR POST

COLOR FINISH CHART

| PROJECT  |  |  |
|----------|--|--|
| TYPE     |  |  |
| NOTES    |  |  |
| QUANTITY |  |  |
| DATE     |  |  |

Digital: Not all screens are calibrated the same, and therefore, colors will appear differently between screens.